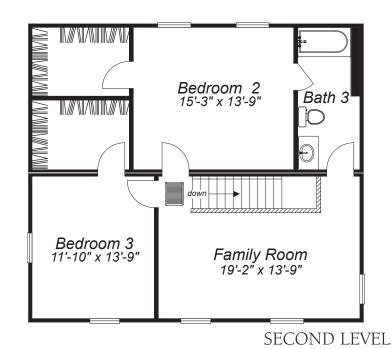

- 1,214 First floor finished square feet
- 855 Second floor finished square feet
- 2,069 Total square feet
- Dimensional area 44-0 x 27-7
- Three bedrooms, two and a half baths
- First floor master bedroom suite
- Optional front porch