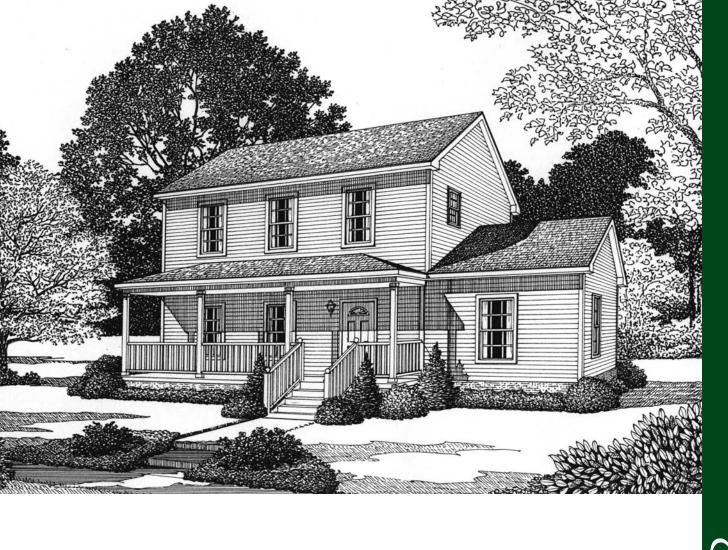

## The Danford

This traditional two story is practical and is loaded with many convenient features that growing families are looking for. A first floor parent hide-a-way also known as master bedroom/bath suite is showcased in this plan.

THESE ARE ARTIST RENDERINGS FOR SALES PURPOSES ONLY; REFER TO WORKING DRAWINGS FOR ACTUAL DIMENSIONS.