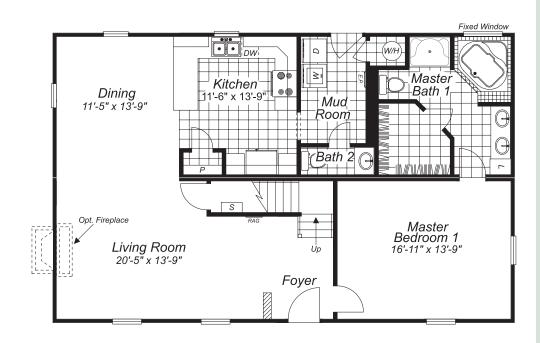

- 1,214 First floor finished square feet
- 855 Second floor finished square feet
- 2,069 Total square feet
- Dimensional area 44-0 x 27-7
- Three bedrooms, two and a half baths
- First floor master bedroom suite
- Optional front porch

## Alternate Plans

Opt. Basement Plan

FIRST LEVEL